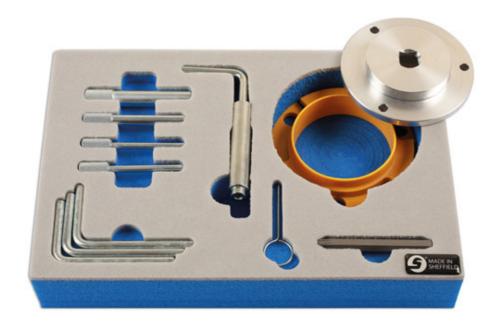

## **Timing Tool Kit - for Ford**

This kit was developed to remove and replace the timing chain or timing belts found on the Ford Duratorq range of engines as well as PSA and Ford 2.0L and 2.4L engines. In addition to the engine timing tools, the kit also includes the special tools required to enable the high pressure diesel pump to be removed without disturbing the timing chain.

## **Additional Information**

- Timing tool kit for Ford Duratorq engines including timing pump removal and installation tools for 2.0 and 2.4L engines.
- For engines built from 2002 2010.
- Includes camshaft/crankshaft sprocket alignment pin, chain tensioner, fuel pump cover removal tool and fuel injection pump sprocket locking tool.
- Supplied in foam tray. For 1.4L, 1.5L and 1.6L TDCi, please see Laser Part No. 4145.
- Metal case available Part No. 4536. Made in Sheffield.