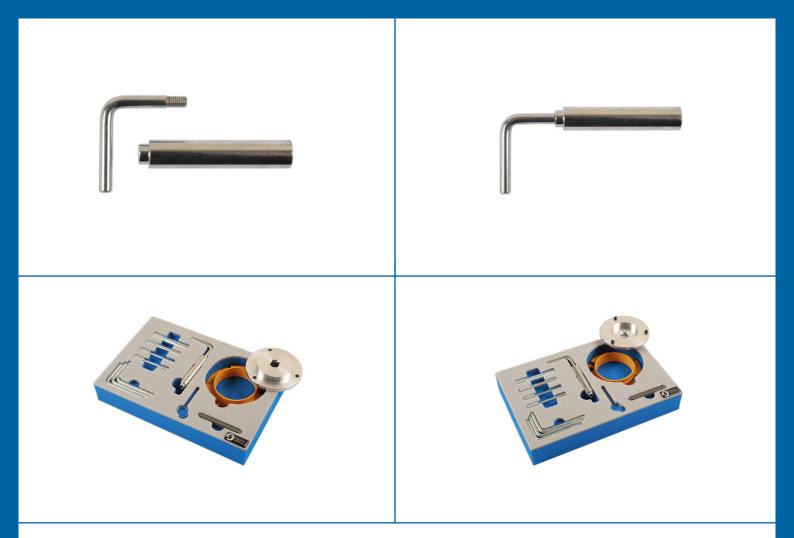

## **Timing Tool Kit - for Ford**

This kit was developed to remove and replace the timing chain or timing belts found on the Ford Duratorq range of engines as well as PSA and Ford 2.0L and 2.4L engines. In addition to the engine timing tools, the kit also includes the special tools required to enable the high pressure diesel pump to be removed without disturbing the timing chain.

## **Additional Information**

- Timing tool kit for Ford Duratorq engines including timing pump removal and installation tools for 2.0 and 2.4L engines.
- For engines built from 2002 2010.
- Includes camshaft/crankshaft sprocket alignment pin, chain tensioner, fuel pump cover removal tool and fuel injection pump sprocket locking tool.
- Supplied in foam tray. For 1.4L, 1.5L and 1.6L TDCi, please see Laser Part No. 4145.
- Metal case available Part No. 4536. Made in Sheffield.